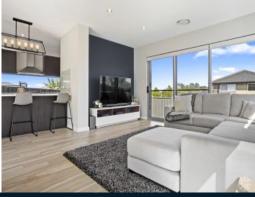

- Master bedroom with ensuite bathroom and robes
- Well-proportioned second and third bedrooms with robes
- Generous study or fourth bedroom
- Clever design and use of colours create warm inviting interiors
- Open plan living & dining area is bathed in natural Northern light
- Chic bathrooms with quality fittings with floor to ceiling tiling
- Stone clad kitchen features 900mm Gas cooker & dishwasher
- High Ceilings and ducted air conditioning
- Alarm system and a remote-controlled lock up garage with internal access
- Low maintenance yard ideal for busy families
- Driveway can accommodate two cars