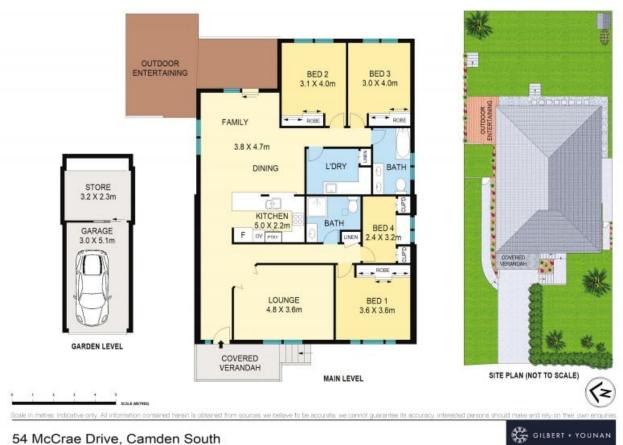

## Beautifully presented family home

Set upon a 556.4sqm block of land, this much loved family home offers a versatile floorplan with multiple living areas. Promising ultimate convenience, its parkside address is just moments from Camden CBD and Camden Hospital.

- Four bedrooms complete with built-robes
- Open plan family room and meals area overlooking the deck area
- Spacious kitchen with stainless steel appliances and stone benchtops
- Central location, easy access to Camden CBD
- Ceiling fans and downlights through living and bedrooms
- Solar hot water system, ducted air conditioning and ample storage
- Set opposite the reserve and play ground
- Lock-up garage with extra space for storage, driveway parking
- Expansive tiered backyard and established gardens
- An ideal first home or an investment