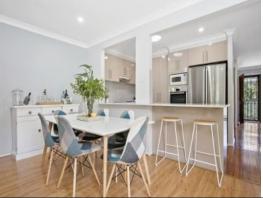

- Four bedrooms complete with built-robes
- Open plan family room and meals area overlooking the deck area
- Spacious kitchen with stainless steel appliances and stone benchtops
- Central location, easy access to Camden CBD
- Ceiling fans and downlights through living and bedrooms
- Solar hot water system, ducted air conditioning and ample storage
- Set opposite the reserve and play ground
- Lock-up garage with extra space for storage, driveway parking
- Expansive tiered backyard and established gardens
- An ideal first home or an investment