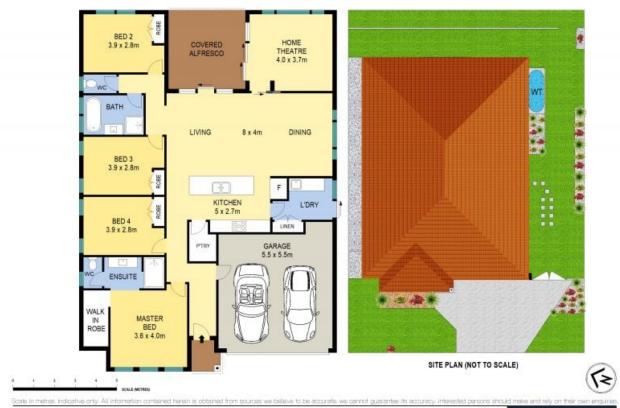

- Four spacious bedrooms including built-in wardrobes to all
- Master bedroom includes walk-in robe and ensuite
- Open spaced family and dining, with intuitive liviing
- Private split-level backyard with lush lawns and deck
- Spacious kitchen including stone benchtops and stainless steel appliances
- Sun soaked interiors offering easy indoor/outdoor flow
- Outdoor areas perfect for entertainment and family lifestyle