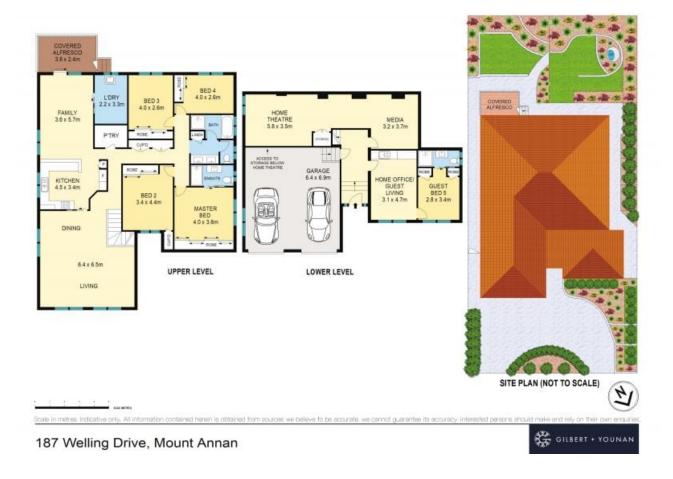

- Upstairs offers four spacious bedrooms with built-in wardrobes to all
- Master bedroom with private ensuite and double wardrobe
- Spacious kitchen with modern appliances and plenty of storage
- Ground floor includes guest bed with ensuite and kitchenette
- Fantastic use of space with games and media room
- Seamless interior flow, the layout is well designed for indoor/outdoor living
- Ducted air conditioning
- Oversized garage with storage
- Grand street appeal with landscaped gardens