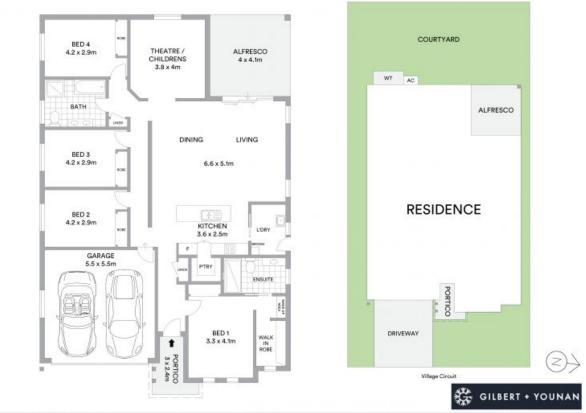

## 22 Village Circuit Gregory Hills, NSW

## Ex-Display Home in a premium location

Ideally located within the Gregory Hills Estate, this beautiful residence is the epitome of open plan living. Designed by Hampshire Homes, this ex-display provides an abundant amount of premium fixtures and fittings, located within easy walking distance of the local shopping precinct, St Gregory's College, parks, reserves and waterways.

- Master retreat with walk-in robe and ensuite
- Open plan kitchen, dining and living options
- Modern entertainer's kitchen with gas cooking and stone benchtops
- Remote control double garage with internal access
- Indoors flow seamlessly to the covered outdoor entertaining area
- Picturesque easy care gardens with a fully fenced private yard
- Prestige address surrounded by quality homes
- Ducted air conditioning for year round comfort and an alarm