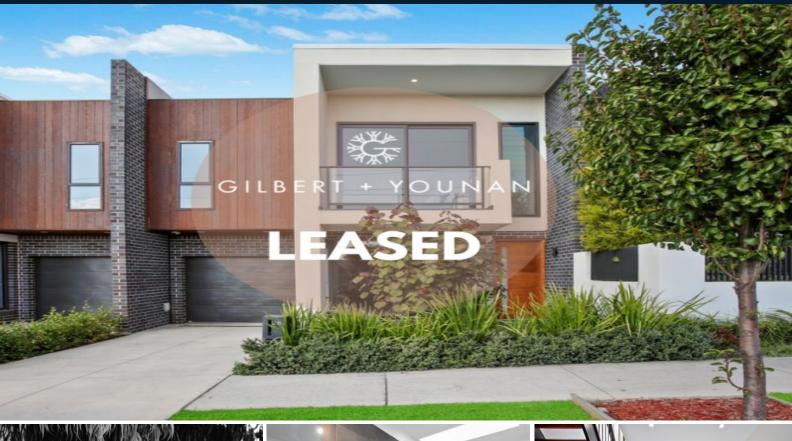

## 26B Oaklands Circuit Gregory Hills, NSW

## Modern townhouse with a great outlook

Call Gilbert + Younan today to find out how we can help you find great tenants and fast.

Modern architecturally designed three bedroom townhouse offering high end inclusions such as:

- Open plan tiled living which flows off the kitchen
- Contemporary kitchen with stone benchtops and stainless steel appliances
- Good sized bedrooms offering built-in robes
- Ultra modern bathrooms, the main offering a stand alone bath
- Ducted air-conditioning throughout
- Rainwater tank for gardens and grey water
- Great outlook, situated across the road from reserve
- Low maintenance rear yard with large deck for entertaining and no grass
- to mow
- Single remote control garage
- Located within walking distance to Gregory Hi