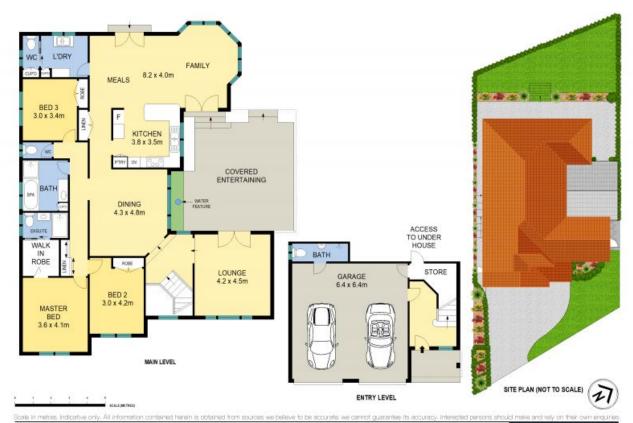

## 3 Hannah Place Mount Annan, NSW

## Situated on an elevated 616sqm block

Defined by its modest proportions and generous 616sqm of land, this superb residence provides an idyllic family home in a prime location. Peacefully set elevated in a quiet cul-de-sac, this sunny residence is within easy access to schools, buses, and shopping.

- Grand street appeal with picturesque private gardens
- Three expansive bedrooms with ensuite to master bedroom
- Potential for fourth bedroom conversion
- Multiple living options and under stair storage
- Beautiful timber kitchen with backyard views
- Formal dining and separate meals area
- Rear family room surrounded by bay windows adjoining the kitchen
- Ducted air conditioning for year-round comfort
- Seamless flow from indoors to outdoor covered entertaining
- Lush level lawns and manicured gardens