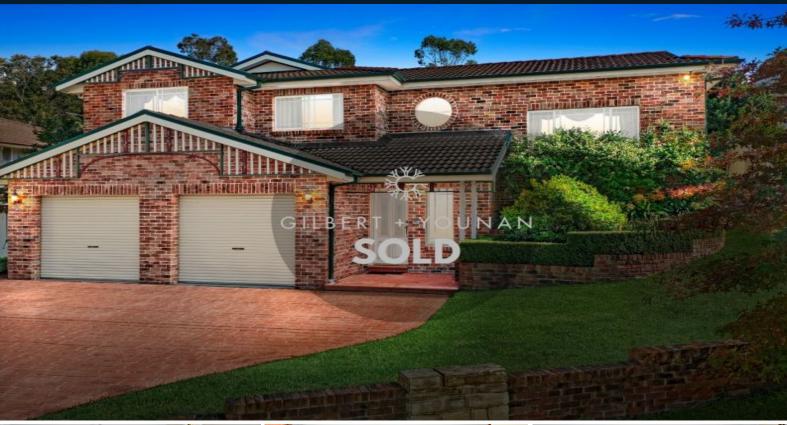

## 3 Hannah Place Mount Annan, NSW

## Situated on an elevated 616sqm block

Defined by its modest proportions and generous 616sqm of land, this superb residence provides an idyllic family home in a prime location. Peacefully set elevated in a quiet cul-de-sac, this sunny residence is within easy access to schools, buses, and shopping.

- Grand street appeal with picturesque private gardens
- Three expansive bedrooms with ensuite to master bedroom
- Potential for fourth bedroom conversion
- Multiple living options and under stair storage
- Beautiful timber kitchen with backyard views
- Formal dining and separate meals area
- Rear family room surrounded by bay windows adjoining the kitchen
- Ducted air conditioning for year-round comfort
- Seamless flow from indoors to outdoor covered entertaining
- Lush level lawns and manicured gardens