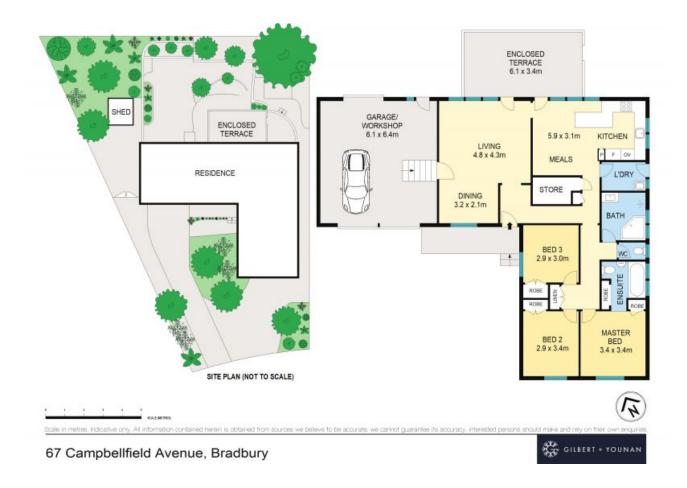

## Large 758sqm Parcel of Land

Set on an expansive 758sqm parcel, this three bedroom home offers an ideal opportunity for first homebuyers or investors alike. Located in the peaceful, leafy suburb of Bradbury within close proximity to school, parklands, public transport and Campbelltown Hospital Precinct.

- Single level layout creates flow between designated living and dining zones
- Bright interiors flow out onto secure backyard
- Centrally located kitchen with separate meals area
- Well proportioned bedrooms, main with ensuite access
- Bathroom offers bath, shower and separate toilet
- Secure garage plus ample off street parking
- Garden shed provides further storage options
- Easy access to parks, reserves and playing fields
- Fabulous opportunity for first home buyers and investors