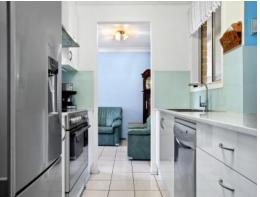

- Three generous bedrooms with built-in robes to all
- Modern kitchen with stone benches, glass splashback and stainless-steel appliances
- Open plan lounge and dining plus a separate family room
- Neat and tidy bathroom with separate w/c
- Expansive sunroom for entertaining or living
- Split system air conditioning and security cameras
- Internal laundry with second w/c
- Long driveway and set back from the street to ensure privacy