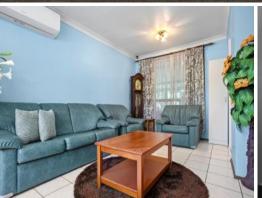

- Three generous bedrooms with built-in robes to all
- Modern kitchen with stone benches, glass splashback and stainless-steel appliances
- Open plan lounge and dining plus a separate family room
- Neat and tidy bathroom with separate w/c
- Expansive sunroom for entertaining or living
- Split system air conditioning and security cameras
- Internal laundry with second w/c
- Long driveway and set back from the street to ensure privacy