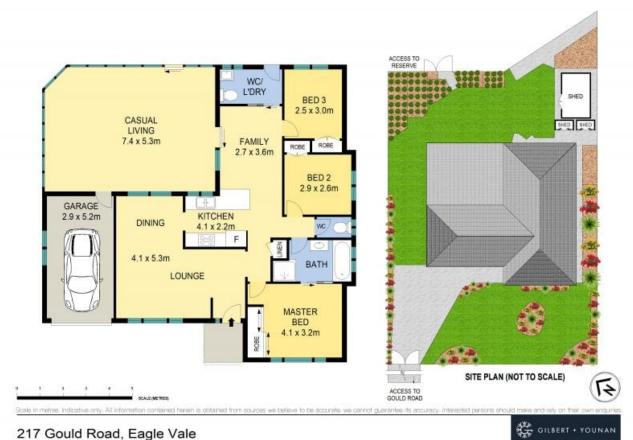

## 217 Gould Road Eagle Vale, NSW

## Neat and tidy home on 647sqm parcel

Generously proportioned is this much-loved family home. Occupying a vast 647sqm allotment, this residence offers a perfect first home opportunity. Ideal for the entertainer with its generous rear yard and entertaining area. An ideal location to Eagle Vale Marketplace, sporting complex, schools and accessibility to M5.

- Three generous bedrooms with built-in robes to all
- Modern kitchen with stone benches, glass splashback and stainless-steel appliances
- Open plan lounge and dining plus a separate family room
- Neat and tidy bathroom with separate w/c
- Expansive sunroom for entertaining or living
- Split system air conditioning and security cameras
- Internal laundry with second w/c
- Long driveway and set back from the street to ensure privacy