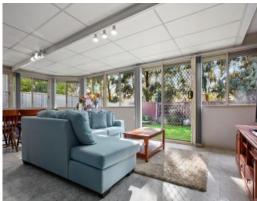

- Three generous bedrooms with built-in robes to all
- Modern kitchen with stone benches, glass splashback and stainless-steel appliances
- Open plan lounge and dining plus a separate family room
- Neat and tidy bathroom with separate w/c
- Expansive sunroom for entertaining or living
- Split system air conditioning and security cameras
- Internal laundry with second w/c
- Long driveway and set back from the street to ensure privacy