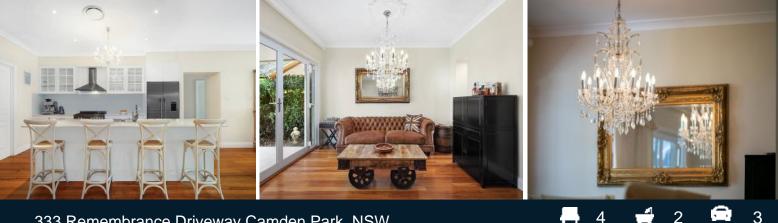

- Captivating street appeal with immaculate landscaping and presentation
- Impeccable design and quality fittings throughout the home
- Four bedrooms with master suite and walk-in robes to two

- Stunning kitchen with island benchtop, walk-in pantry and backyard views

- Superb, designated living area with electric fireplace, home theatre
- Grand family bathroom with separate bath and shower
- Built-in study, ducted air, ducted vacuum, alarm and intercom
- Tranquil covered entertaining area with separate gazebo
- Double remote garage with internal access, beautifully dressed windows