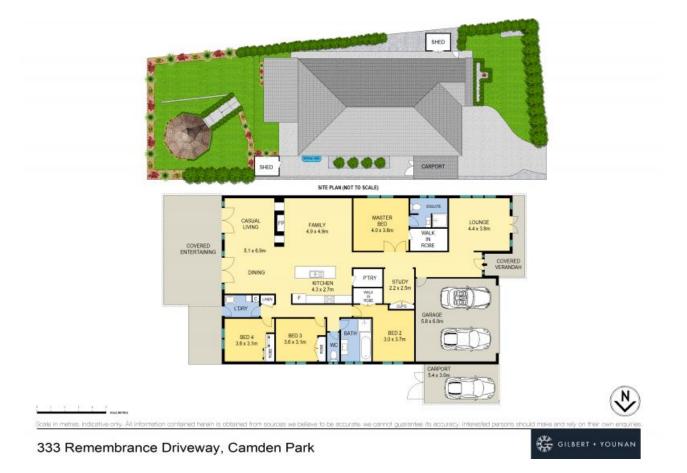

- Captivating street appeal with immaculate landscaping and presentation
- Impeccable design and quality fittings throughout the home
- Four bedrooms with master suite and walk-in robes to two

- Stunning kitchen with island benchtop, walk-in pantry and backyard views

- Superb, designated living area with electric fireplace, home theatre
- Grand family bathroom with separate bath and shower
- Built-in study, ducted air, ducted vacuum, alarm and intercom
- Tranquil covered entertaining area with separate gazebo
- Double remote garage with internal access, beautifully dressed windows