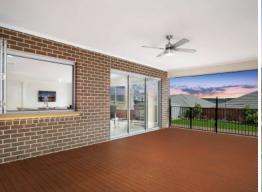

## Family home on a 625sqm block

This expansive family home is set on a 625sqm allotment and features a flexible floor plan that is ideal for growing families within this quality golf course estate.

- Level one features 4 large bedrooms plus a large rumpus room
- Master bedroom with district views has a walk-in robe and ensuite bathroom
- Fifth bedroom on ground level has ensuite access
- Separate media room could also function as a 6th bedroom
- Stone and polyurethane kitchen with gas cooking and access to external entertaining area
- Living spaces include theatre, separate lounge area and casual living and dining
- All weather outdoor entertaining area overlooks level lawns with golf views