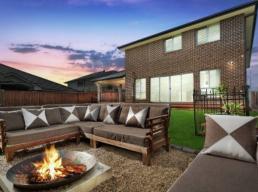

## Family home on a 625sqm block

This expansive family home is set on a 625sqm allotment and features a flexible floor plan that is ideal for growing families within this quality golf course estate.

- Level one features 4 large bedrooms plus a large rumpus room
- Master bedroom with district views has a walk-in robe and ensuite bathroom
- Fifth bedroom on ground level has ensuite access
- Separate media room could also function as a 6th bedroom
- Stone and polyurethane kitchen with gas cooking and access to external entertaining area
- Living spaces include theatre, separate lounge area and casual living and dining
- All weather outdoor entertaining area overlooks level lawns with golf views