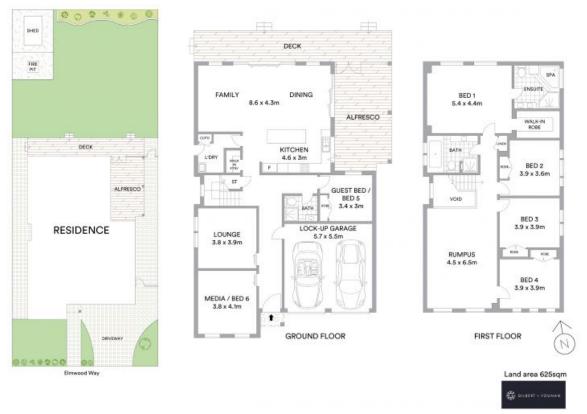

## Family home on a 625sqm block

This expansive family home is set on a 625sqm allotment and features a flexible floor plan that is ideal for growing families within this quality golf course estate.

- Level one features 4 large bedrooms plus a large rumpus room
- Master bedroom with district views has a walk-in robe and ensuite bathroom
- Fifth bedroom on ground level has ensuite access
- Separate media room could also function as a 6th bedroom
- Stone and polyurethane kitchen with gas cooking and access to external entertaining area
- Living spaces include theatre, separate lounge area and casual living and dining
- All weather outdoor entertaining area overlooks level lawns with golf views