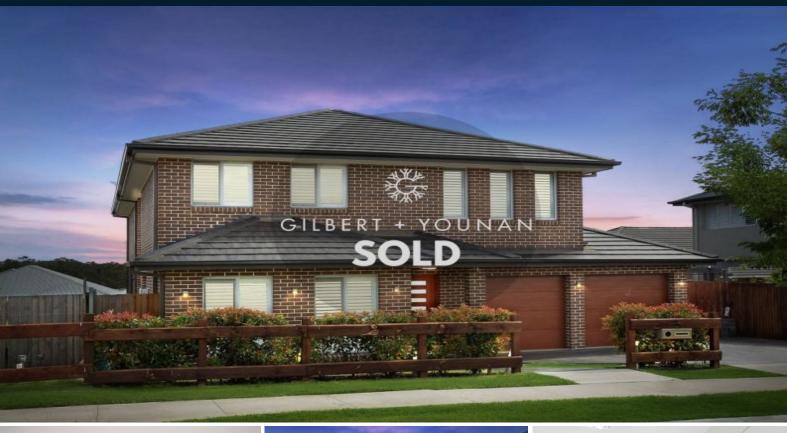

## 4 Elmwood Way Wilton, NSW

## Family home on a 625sqm block

This expansive family home is set on a 625sqm allotment and features a flexible floor plan that is ideal for growing families within this quality golf course estate.

- Level one features 4 large bedrooms plus a large rumpus room
- Master bedroom with district views has a walk-in robe and ensuite bathroom
- Fifth bedroom on ground level has ensuite access
- Separate media room could also function as a 6th bedroom
- Stone and polyurethane kitchen with gas cooking and access to external entertaining area
- Living spaces include theatre, separate lounge area and casual living and dining
- All weather outdoor entertaining area overlooks level lawns with golf views