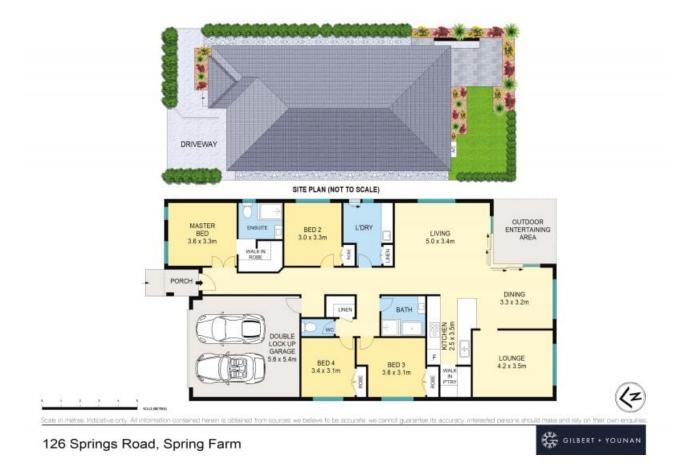

## Premier Ex-Display Home

This beautiful ex display home with four bedrooms offers a rare opportunity for an outstanding family home or fitting for a quality downsize. Expertly designed and crafted by Eden Brae Homes this well designed floorplan and exquisite interiors, private rear courtyard and garden will certainly offer lifestyle with outdoor entertaining.

- Main bedroom with ensuite and walk-in robe
- Stunning oversized living room with boasting high ceilings
- Open plan kitchen with a walk-in pantry
- Designated dining space allows for easy transition outdoors
- Complemented by natural timber and stone features
- Seamless flow out to relaxed alfresco patio and lawn areas
- Wonderfully landscaped and private garden