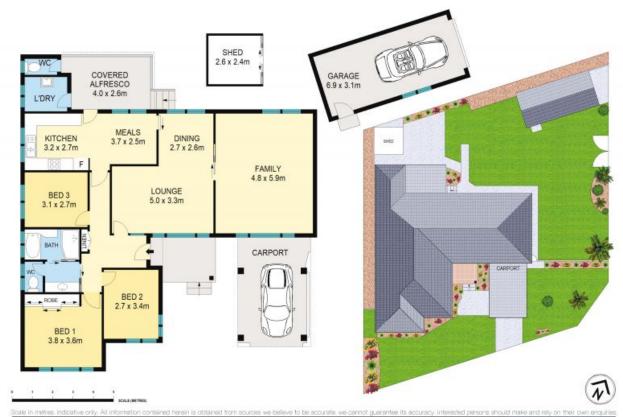

## Family home in a prime location

Nestled on a gracious 588sqm parcel, this meticulously maintained home offers outstanding lifestyle options. Occupying a corner position with two frontages, 33 Paterson is ideal for first home or investors alike, with easy access to local school, shops and reserves.

- Granny flat potential (STCA)
- Three generous bedrooms, master with a built-in robe
- Central timber kitchen with ample storage
- Formal dining and living options
- Additional meals and large family room
- Elevated covered alfresco with views of the yard
- Split system air conditioning for year-round comfort
- Single detached lock-up garage with additional carport
- Positioned close to schools, shops and reserves.
- Close proximity to public transport and Campbelltown Medical Precinct