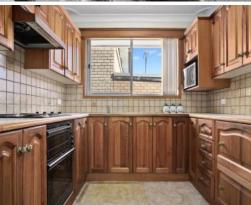

- Granny flat potential (STCA)
- Three generous bedrooms, master with a built-in robe
- Central timber kitchen with ample storage
- Formal dining and living options
- Additional meals and large family room
- Elevated covered alfresco with views of the yard
- Split system air conditioning for year-round comfort
- Single detached lock-up garage with additional carport
- Positioned close to schools, shops and reserves.
- Close proximity to public transport and Campbelltown Medical Precinct