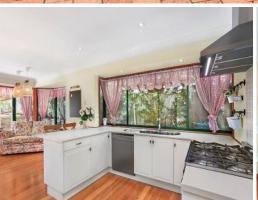

- Four spacious bedrooms
- Master with walk-in robe and ensuite, built-ins to all rooms
- Immaculate kitchen with stainless steel appliances and dishwasher
- Ducted air conditioning, timber floors, gas cooking and heating
- Separate loungeroom and dining room with separate sitting area