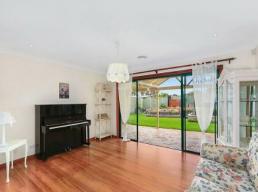

- Four spacious bedrooms
- Master with walk-in robe and ensuite, built-ins to all rooms
- Immaculate kitchen with stainless steel appliances and dishwasher
- Ducted air conditioning, timber floors, gas cooking and heating
- Separate loungeroom and dining room with separate sitting area