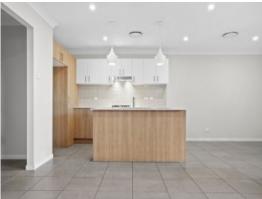

## Features include:

- 4 Great size bedrooms with built in wardrobes
- Main Bedroom with ensuite and walk in robe
- Sleek kitchen with gas cooking and stainless steel appliances
- Separate living and dining areas flowing through to the outdoor area
- Stylish bathrooms
- Alfresco area and fully enclosed backyard
- Ducted air conditioning
- Double lock up garage with internal access