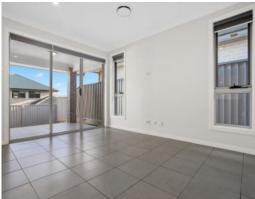

## Features include:

- 4 Great size bedrooms with built in wardrobes
- Main Bedroom with ensuite and walk in robe
- Sleek kitchen with gas cooking and stainless steel appliances
- Separate living and dining areas flowing through to the outdoor area
- Stylish bathrooms
- Alfresco area and fully enclosed backyard
- Ducted air conditioning
- Double lock up garage with internal access