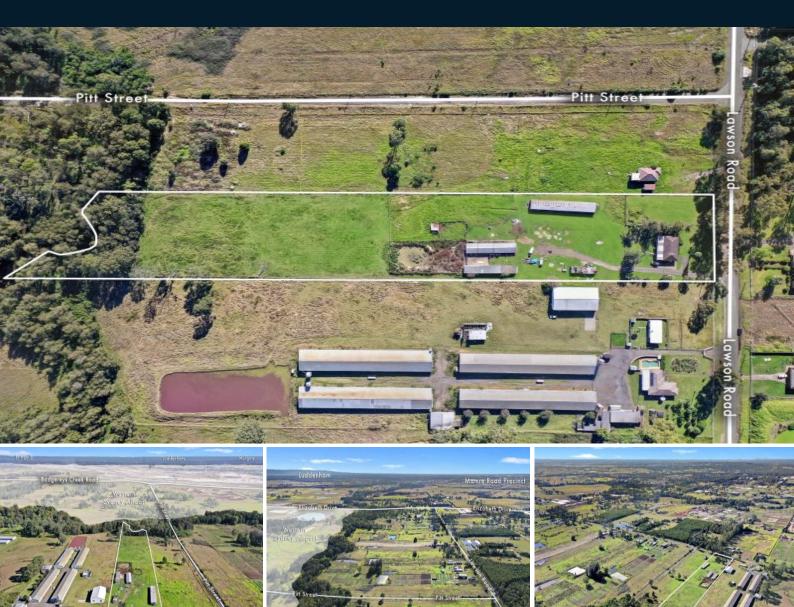

## 195 Lawson Road Badgerys Creek, NSW

## 2.26 Ha ADJOINING WESTERN SYDNEY INTERNATIONAL AIRPORT

Recently rezoned "Enterprise Zone - SEPP (Western Sydney Aerotropolis) 2020"

Flexible enterprise zoning allows a wide range of commercial activities designed to support Airport operations and transforming to a technology hub providing opportunities for advanced manufacturing and industry.

- ? High visibility from Pitt Street and Lawson Road which will be a prominent entrance to the Aerotropolis, also provides excellent access to proposed Eastern Ring Road and M12 motorway
- ? Bradfield city centre and Metro Station as well as Aerotropolis Core are within easy reach
- ? Substantial site area of 2.26 Ha with a maximum building height of 24 meters