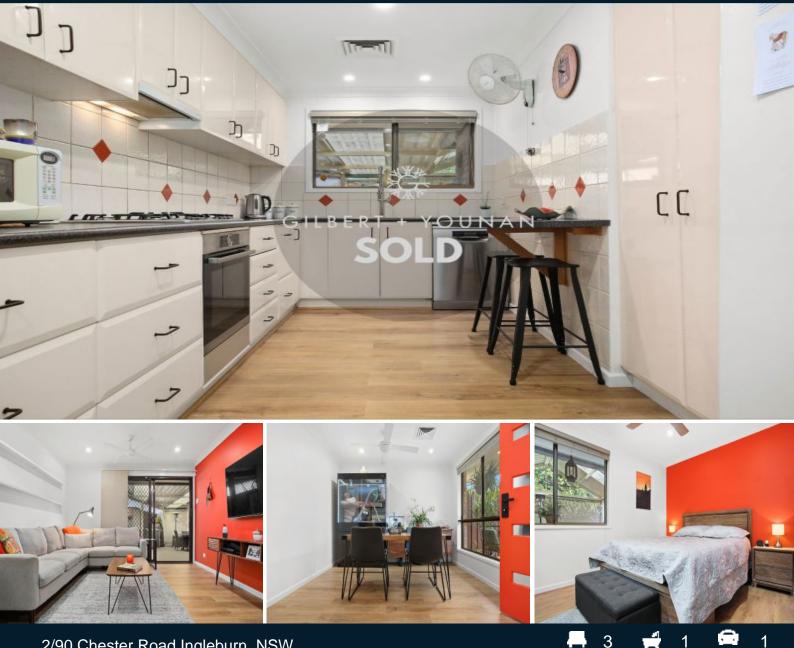

## **Exceptional First Home or Investment**

Enviably located within a quiet pocket of Ingleburn, this unit is an exceptional first home or investment. Modern interiors flowing out to a fantastic pergola area. Moments from Ingleburn CBD and train station.

- Three expansive bedrooms with built-in robes to two
- Modern kitchen with breakfast area and abundance of natural light
- Newly painted and new flooring
- Spacious bathroom with an extra w/c

- Outdoor entertaining and expansive pergola meet lush level lawns and gardens

- Immaculately presented with a superior attention to detail
- Spacious backyard with two large garden sheds and COLORBOND? fencing
- Private single remote lock-up garage
- Also offering ducted air conditioning, 6.5kw solar panels