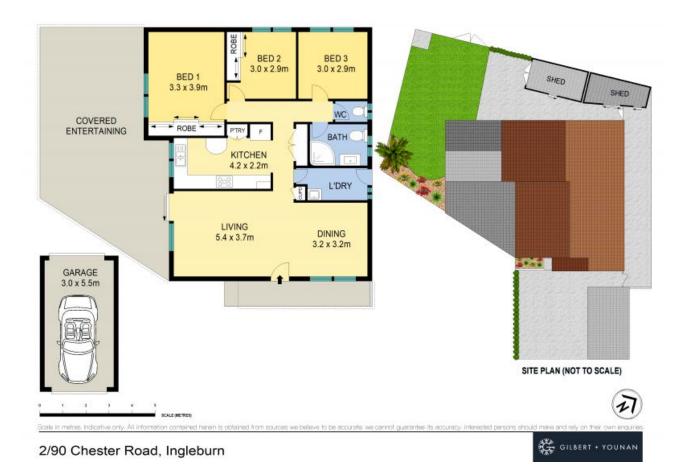

- Three expansive bedrooms with built-in robes to two
- Modern kitchen with breakfast area and abundance of natural light
- Newly painted and new flooring
- Spacious bathroom with an extra w/c

- Outdoor entertaining and expansive pergola meet lush level lawns and gardens

- Immaculately presented with a superior attention to detail
- Spacious backyard with two large garden sheds and COLORBOND? fencing
- Private single remote lock-up garage
- Also offering ducted air conditioning, 6.5kw solar panels