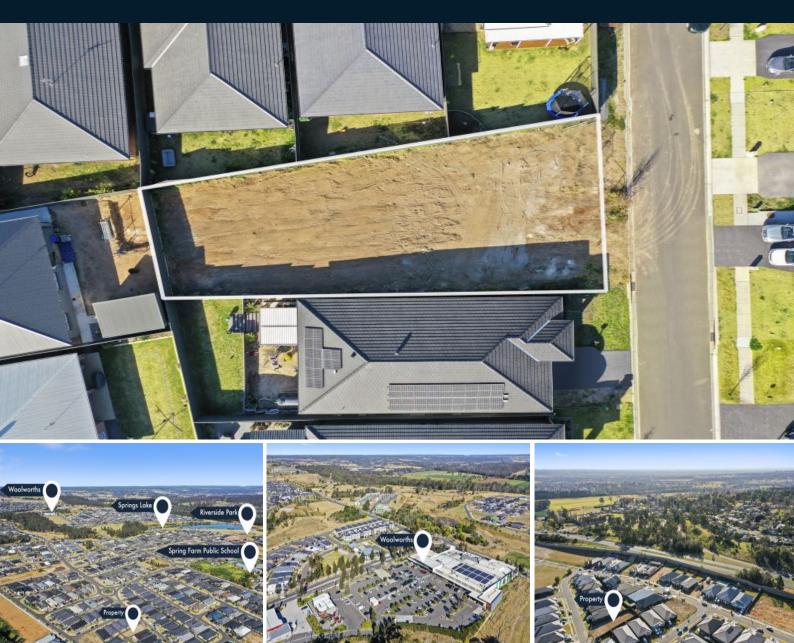

## Registered 567.8sqm Block with 18 Metre Frontage

Spring Farm Riverside is a boutique land estate set amongst established residential homes, and offers tree lined streets, parks, and walking tracks. In family-friendly outdoor spaces with boardwalks, parks, barbecue areas, playgrounds, sporting fields, and picnic areas by the water's edge.

- Premium block with 18m frontage
- Surround by established quality homes
- Only 400 metres from Spring Farm Public School
- Walking distance Riverside lake and dog park, 1.5km to Spring Farm Shopping
- Easy access to the Camden Bypass and Hume Highway/M5
- Approximately 13 km to Campbelltown and Macarthur Train Stations