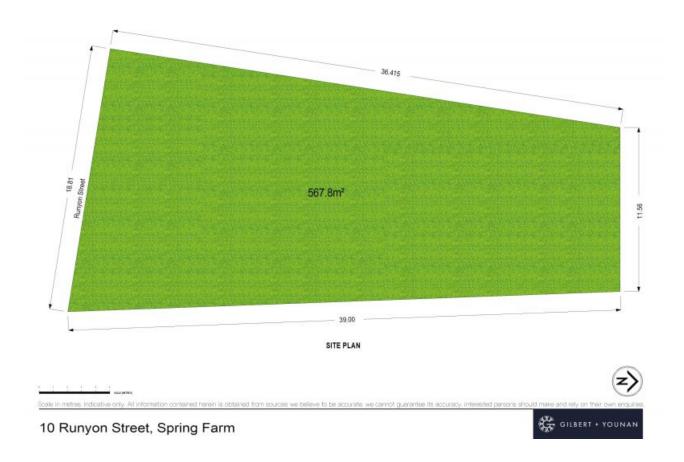

## 10 Runyon Street Spring Farm, NSW

## Registered 567.8sqm Block with 18 Metre Frontage

Spring Farm Riverside is a boutique land estate set amongst established residential homes, and offers tree lined streets, parks, and walking tracks. In family-friendly outdoor spaces with boardwalks, parks, barbecue areas, playgrounds, sporting fields, and picnic areas by the water's edge.

- Premium block with 18m frontage
- Surround by established quality homes
- Only 400 metres from Spring Farm Public School
- Walking distance Riverside lake and dog park, 1.5km to Spring Farm Shopping
- Easy access to the Camden Bypass and Hume Highway/M5
- Approximately 13 km to Campbelltown and Macarthur Train Stations